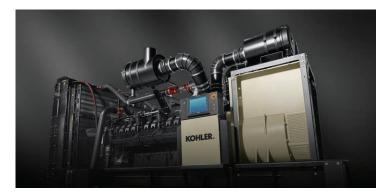

# KOHLER GAS GENERATORS

KOHLER® gaseous generators from 25 to 400 kW are customized to your specs and available EPA-certified. Large gaseous models from 400 to 1300 kW are designed to work specifically for standby, prime, or continuous applications – whatever you need.