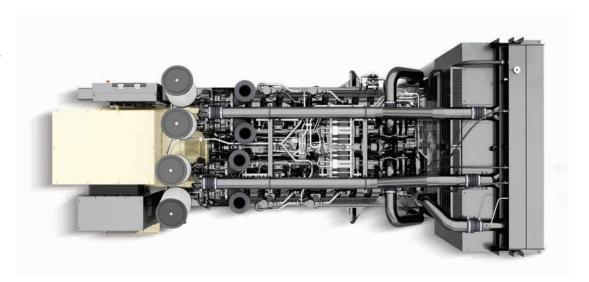

# KOHLER DIESEL GENERATORS

 $\mathsf{KOHLER}^{\circledcirc}$  diesel generators are built to power any application including hospitals, gas stations, data centers, airports, and more. And with our new line of KD Series generators, we offer massive power options up to 4 MW.