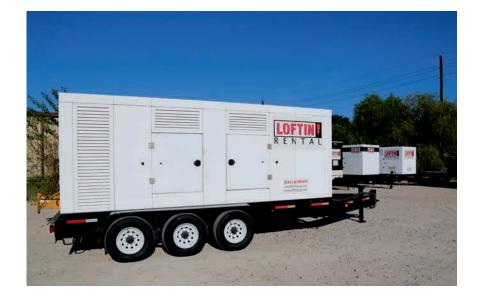

## RENTAL EQUIPMENT

Loftin Equipment Co. is your full-service supplier of emergency backup and prime power for a variety of critical applications. Wherever and whenever you need it, we're on hand with generators, redundant power systems, power distribution equipment, HVAC systems, and mobile lighting. We can provide generators from 20 kW to 2,000 kW, as well as Dual Pack redundant power. The Dual Pack redundant power system contains two generators which operate in-phase, sharing the load. If one generator should ever malfunction, the other takes over the load entirely without missing a beat.